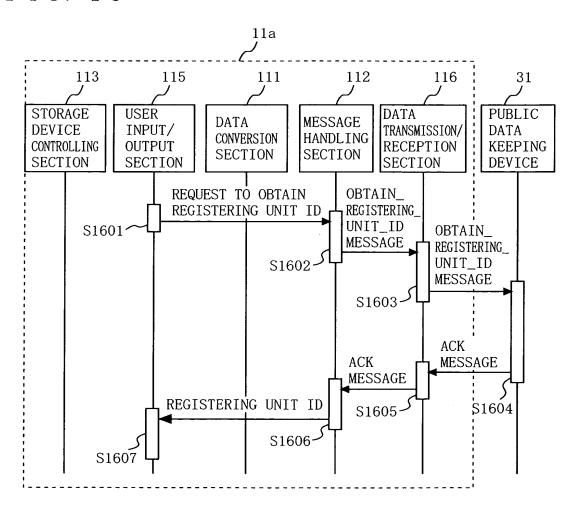

F I G. 2



F I G. 3

| DATA ID      | PUBLIC DATA ID        |      |
|--------------|-----------------------|------|
| DATA_ID-1111 | PUBLIC_DATA_ID-1111 ~ | D401 |
| DATA_ID-2222 | PUBLIC_DATA_ID-2222 - | D402 |
|              | • • •                 |      |

## F I G. 4



F I G. 5



F I G. 6



F I G. 7





6/27

F I G. 9



FIG. 10



FIG. 11



F I G. 12

| REGISTERING<br>UNIT ID | PUBLIC DATA ID        |       |
|------------------------|-----------------------|-------|
| CLIENT_ID-1111         | PUBLIC_DATA_ID-1111 ~ | D1201 |
| CLIENT_ID-2222         | PUBLIC_DATA_ID-2222 - | D1202 |
| •••                    | •••                   |       |

## F I G. 13



F I G. 14

•:



F I G. 15



FIG. 16



F I G. 17



F I G. 18



FIG. 19



FIG. 20



F I G. 21



FIG. 22



FIG. 23



FIG. 24



FIG. 25





F I G. 27



FIG. 28



FIG. 29

| LAST DATA<br>STORAGE<br>LOCATION        | ABC     | DEF     | CHI    |
|-----------------------------------------|---------|---------|--------|
| DATA LA RECEPTION ST RATE LC            | 216/216 | 250/250 | 72/130 |
| SUCCESS<br>PERCENTAGE                   | 100%    | 100%    | %02    |
| NUMBER OF<br>SUCCESSFUL<br>EXCHANGES    | ιΩ      | 3       | 2      |
| NUMBER OF<br>EXCHANGES                  | ιυ      | 3       | 1.0    |
| UNIT ID OF<br>THE OTHER<br>PARTY'S UNIT | C0001   | C0005   | 80000  |

F I G. 30



F I G. 31